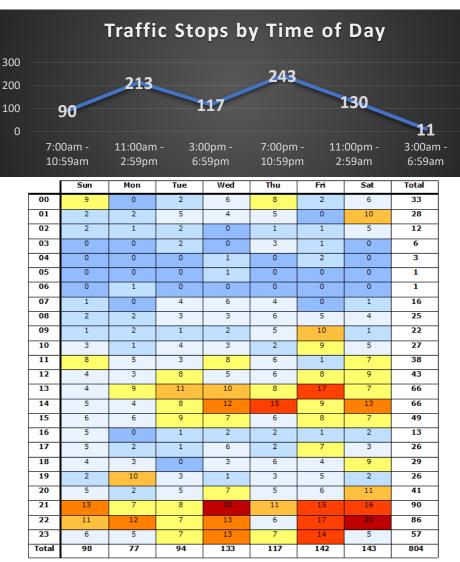

## Coeur d'Alene Police Traffic Stops / Accidents: April 25 – May 22, 2024 (4 Weeks) With Temporal Heat Index (Time of Day / Day of Week)