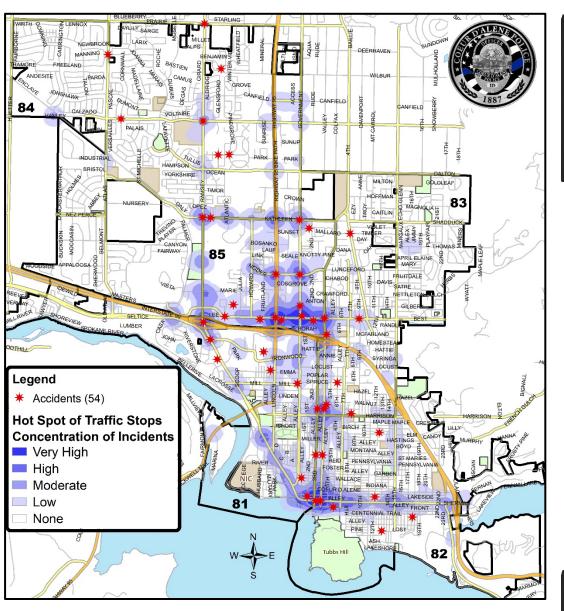

## Coeur d'Alene Police Accidents: April 25 – May 22, 2024 (4 Weeks) With Temporal Heat Index (Time of Day / Day of Week)

|       | Sun | Mon | Tue | Wed | Thu | Fri | Sat | Total |  |
|-------|-----|-----|-----|-----|-----|-----|-----|-------|--|
| 07    | 0   | 0   | 0   | 0   | 1   | 0   | 0   | 1     |  |
| 08    | 0   | 0   | 1   | 0   | 0   | 1   | 1   | 3     |  |
| 09    | 0   | 1   | 0   | 0   | 1   | 0   | 0   | 2     |  |
| 10    | 1   | 1   | 1   | 0   | 0   | 2   | 0   | 5     |  |
| 11    | 1   | 0   | 0   | 0   | 1   | 0   | 1   | 3     |  |
| 12    | 0   | 1   | 0   | 1   | 1   | 1   | 1   | 5     |  |
| 13    | 1   | 1   | 0   | 0   | 1   | 0   | 0   | 3     |  |
| 14    | 1   | 0   | 1   | 0   | 1   | 1   | 0   | 4     |  |
| 15    | 1   | 0   |     | 1   | 0   | 2   | 1   | 8     |  |
| 16    | 0   | 2   | 2   | 1   | 0   | 2   | 0   | 7     |  |
| 17    | 0   | 1   | 2   | 1   | 0   | 0   | 0   | 4     |  |
| 18    | 0   | 0   | 0   | 2   | 2   | 1   | 0   | 5     |  |
| 19    | 0   | 0   | 0   | 1   | 0   | 1   | 0   | 2     |  |
| 22    | 0   | 1   | 0   | 0   | 0   | 0   | 1   | 2     |  |
| Total | 5   | 8   | 10  | 7   | 8   | 11  | 5   | 54    |  |