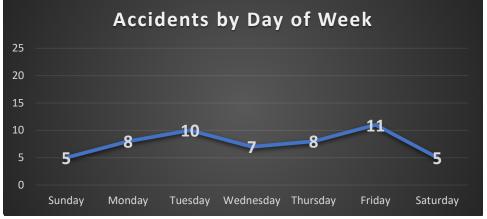

## Coeur d'Alene Police Accidents: April 25 – May 22, 2024 (4 Weeks) With Temporal Heat Index (Time of Day / Day of Week)

|       | Sun | Mon | Tue | Wed | Thu | Fri | Sat | Total |  |
|-------|-----|-----|-----|-----|-----|-----|-----|-------|--|
| 07    | 0   | 0   | 0   | 0   | 1   | 0   | 0   | 1     |  |
| 08    | 0   | 0   | 1   | 0   | 0   | 1   | 1   | 3     |  |
| 09    | 0   | 1   | 0   | 0   | 1   | 0   | 0   | 2     |  |
| 10    | 1   | 1   | 1   | 0   | 0   | 2   | 0   | 5     |  |
| 11    | 1   | 0   | 0   | 0   | 1   | 0   | 1   | 3     |  |
| 12    | 0   | 1   | 0   | 1   | 1   | 1   | 1   | 5     |  |
| 13    | 1   | 1   | 0   | 0   | 1   | 0   | 0   | 3     |  |
| 14    | 1   | 0   | 1   | 0   | 1   | 1   | 0   | 4     |  |
| 15    | 1   | 0   |     | 1   | 0   | 2   | 1   | 8     |  |
| 16    | 0   | 2   | 2   | 1   | 0   | 2   | 0   | 7     |  |
| 17    | 0   | 1   | 2   | 1   | 0   | 0   | 0   | 4     |  |
| 18    | 0   | 0   | 0   | 2   | 2   | 1   | 0   | 5     |  |
| 19    | 0   | 0   | 0   | 1   | 0   | 1   | 0   | 2     |  |
| 22    | 0   | 1   | 0   | 0   | 0   | 0   | 1   | 2     |  |
| Total | 5   | 8   | 10  | 7   | 8   | 11  | 5   | 54    |  |