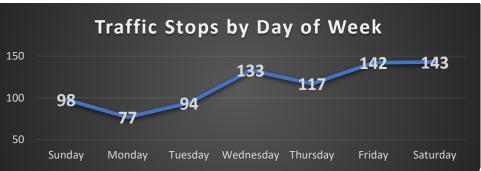

## Coeur d'Alene Police Traffic Stops / Accidents: April 25 – May 22, 2024 (4 Weeks) With Temporal Heat Index (Time of Day / Day of Week)