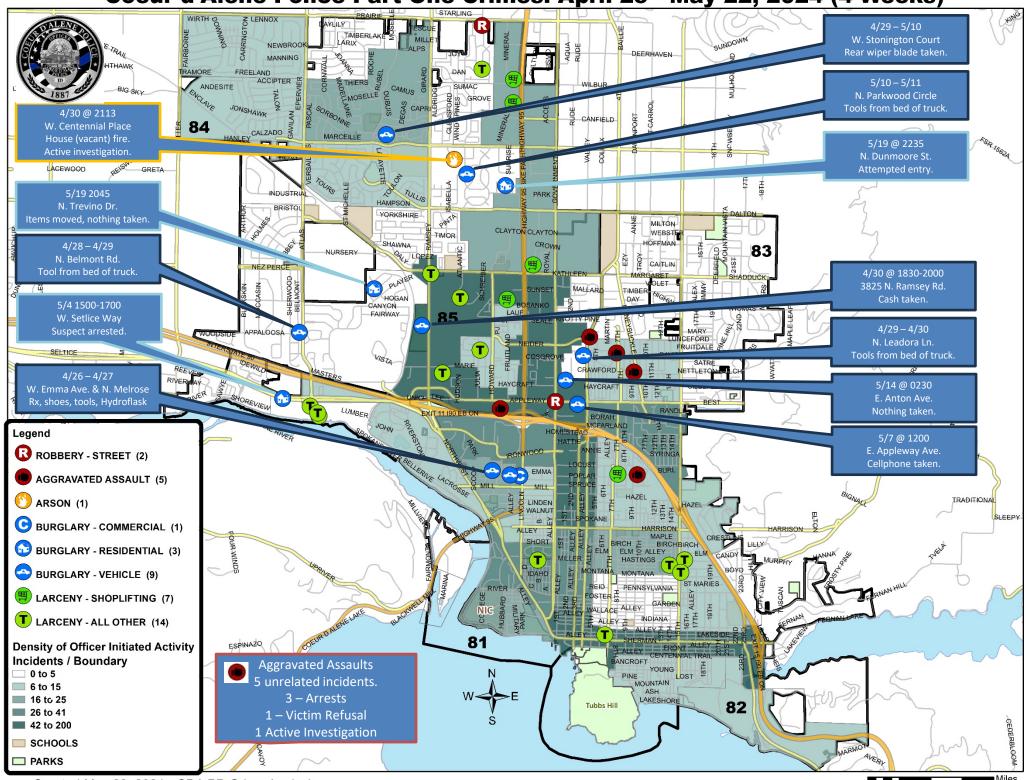

#### Coeur d'Alene Police Part One Crimes: April 25 - May 22, 2024 (4 Weeks)

These statistics are preliminary counts of the original police incident reports and may vary from the final UCR (Uniform Crime Reporting) statistics published by the FBL

<u>Aggravated Assault (3):</u> <u>900 Block of E Woolsey Dr</u> – Domestic related. Suspect arrested. <u>600 Block of E Ichabod Ln</u> – After an argument with a delivery driver, the suspect drove towards the driver in a reckless manner. No injuries. <u>3400 Block of N 4<sup>th</sup> St</u> – Suspect arrested for swinging a knife at roommates. No injuries.

Burglary - Non Resid (1): 1900 Block of N Lakewood Dr - During a party, the suspect entered a locked room, broke pool sticks, and stole the 8 ball.

<u>Burglary – Resid (1):</u> 3900 Block of N Trevino Dr – The victim reported someone came into the residence and moved things around. Nothing was reported missing. 5800 Block of N Dunmoore St – A suspect attempted to open the door. No entry was made. Case active.

<u>Theft (5):</u> 111 N 7<sup>th</sup> St – A mail box was pried open. Case active 3845 N Schreiber Way – Another mail box was pried open. Case active. 450 W Wilbur Ave; Ulta – Items were stolen from Ulta. Case active. 350 W Kathleen Ave; Super One – 11 dollars of deli meat was stolen. Case active.

| 27 Incidents Closed by Arrest and 2 by Protective Custody Holds |                                          |                    |  |  |  |  |  |
|-----------------------------------------------------------------|------------------------------------------|--------------------|--|--|--|--|--|
| 9 – Warrant Service                                             | 6 - Possession of a Controlled Substance | 4 – DUI            |  |  |  |  |  |
| 2 – Domestic Violence                                           | 2 - Aggravated Assault                   | 1 – Weapon Offense |  |  |  |  |  |
| 1 – Kidnapping                                                  |                                          | 1 – Theft          |  |  |  |  |  |