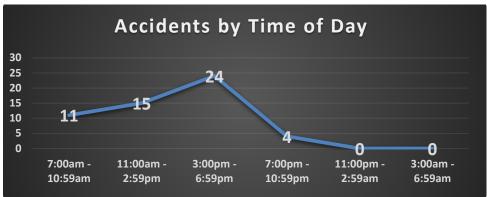

## Coeur d'Alene Police Accidents: April 25 – May 22, 2024 (4 Weeks) With Temporal Heat Index (Time of Day / Day of Week)

|       | Sun | Mon | Tue | Wed | Thu | Fri | Sat | Total |  |
|-------|-----|-----|-----|-----|-----|-----|-----|-------|--|
| 07    | 0   | 0   | 0   | 0   | 1   | 0   | 0   | 1     |  |
| 08    | 0   | 0   | 1   | 0   | 0   | 1   | 1   | 3     |  |
| 09    | 0   | 1   | 0   | 0   | 1   | 0   | 0   | 2     |  |
| 10    | 1   | 1   | 1   | 0   | 0   | 2   | 0   | 5     |  |
| 11    | 1   | 0   | 0   | 0   | 1   | 0   | 1   | 3     |  |
| 12    | 0   | 1   | 0   | 1   | 1   | 1   | 1   | 5     |  |
| 13    | 1   | 1   | 0   | 0   | 1   | 0   | 0   | 3     |  |
| 14    | 1   | 0   | 1   | 0   | 1   | 1   | 0   | 4     |  |
| 15    | 1   | 0   |     | 1   | 0   | 2   | 1   | 8     |  |
| 16    | 0   | 2   | 2   | 1   | 0   | 2   | 0   | 7     |  |
| 17    | 0   | 1   | 2   | 1   | 0   | 0   | 0   | 4     |  |
| 18    | 0   | 0   | 0   | 2   | 2   | 1   | 0   | 5     |  |
| 19    | 0   | 0   | 0   | 1   | 0   | 1   | 0   | 2     |  |
| 22    | 0   | 1   | 0   | 0   | 0   | 0   | 1   | 2     |  |
| Total | 5   | 8   | 10  | 7   | 8   | 11  | 5   | 54    |  |