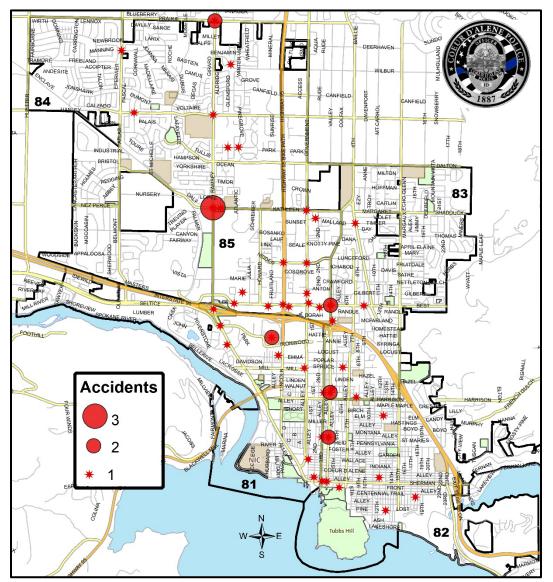

## Coeur d'Alene Police Accidents: April 25 – May 22, 2024 (4 Weeks) With Temporal Heat Index (Time of Day / Day of Week)

|       | Sun | Mon | Tue | Wed | Thu | Fri | Sat | Total |  |
|-------|-----|-----|-----|-----|-----|-----|-----|-------|--|
| 07    | 0   | 0   | 0   | 0   | 1   | 0   | 0   | 1     |  |
| 08    | 0   | 0   | 1   | 0   | 0   | 1   | 1   | 3     |  |
| 09    | 0   | 1   | 0   | 0   | 1   | 0   | 0   | 2     |  |
| 10    | 1   | 1   | 1   | 0   | 0   | 2   | 0   | 5     |  |
| 11    | 1   | 0   | 0   | 0   | 1   | 0   | 1   | 3     |  |
| 12    | 0   | 1   | 0   | 1   | 1   | 1   | 1   | 5     |  |
| 13    | 1   | 1   | 0   | 0   | 1   | 0   | 0   | 3     |  |
| 14    | 1   | 0   | 1   | 0   | 1   | 1   | 0   | 4     |  |
| 15    | 1   | 0   |     | 1   | 0   | 2   | 1   | 8     |  |
| 16    | 0   | 2   | 2   | 1   | 0   | 2   | 0   | 7     |  |
| 17    | 0   | 1   | 2   | 1   | 0   | 0   | 0   | 4     |  |
| 18    | 0   | 0   | 0   | 2   | 2   | 1   | 0   | 5     |  |
| 19    | 0   | 0   | 0   | 1   | 0   | 1   | 0   | 2     |  |
| 22    | 0   | 1   | 0   | 0   | 0   | 0   | 1   | 2     |  |
| Total | 5   | 8   | 10  | 7   | 8   | 11  | 5   | 54    |  |

## Coeur d'Alene Police Traffic Stops / Accidents: April 25 – May 22, 2024 (4 Weeks) With Temporal Heat Index (Time of Day / Day of Week)